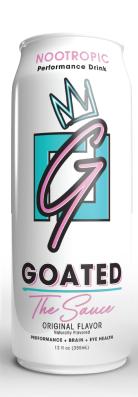

## **Nootropic & Energy Drink**

Train Smart
Smart Fuel®

## GOATED

PERFORMANCE'+ BRAIN'+ EYE HEALTH'

| Amount per Serving                                   |        |                  |
|------------------------------------------------------|--------|------------------|
| Calories                                             |        |                  |
|                                                      | % Dail | y Va <b>l</b> ue |
| Total Fat                                            | 0g     | 0                |
| Saturated Fat                                        | 0g     | 0                |
| Trans Fat                                            | 0g     | C                |
| Cholesterol                                          | 0g     | C                |
| Sodium                                               | 0g     | 0                |
| Total Carbohydrate                                   | 0g     | 0                |
| Dietary Fiber                                        | 0g     | 0                |
| Total Sugars                                         | 0g     |                  |
| Vitamin C (Ascorbic Acid)                            | 180mg  | 200              |
| Vitamin B3                                           | 32mg   | 200              |
| Vitamin B6                                           | 25mg   | 1470             |
| Vitamin B12                                          | 200mcg | 8330             |
| Smart Fuel Vision Blend<br>Leutin                    | 60mg   |                  |
| MaryGold                                             |        |                  |
| Vitamin A (Beta Carotine)                            |        |                  |
| Capasanine                                           |        |                  |
| Smart Fuel Restore Blend<br>BCAA's Vegan 2:1–1 Blend | 300mg  |                  |
| L-Leucine                                            |        |                  |
| L-Valine                                             |        |                  |
| L-Isoleucine                                         |        |                  |
| Smart Fuel Blend<br>Caffeine from Green Tea          | 685mg  |                  |
| Capasathin                                           |        |                  |
| Ginseng                                              |        |                  |
|                                                      |        |                  |

**GOATED SMART FUEL®**