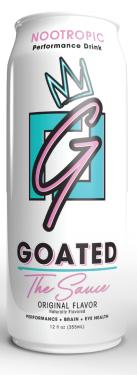

## **Nootropic & Energy Drink**

Train Smart
Smart Fuel®

## GOATED

PERFORMANCE'+ BRAIN'+ EYE HEALTH'

| Amount per Serving                                   |        |                  |
|------------------------------------------------------|--------|------------------|
| Calories                                             |        |                  |
|                                                      | % Dail | y Va <b>l</b> ue |
| Total Fat                                            | 0g     | 0                |
| Saturated Fat                                        | 0g     | 0                |
| Trans Fat                                            | 0g     | C                |
| Cholesterol                                          | 0g     | C                |
| Sodium                                               | 0g     | 0                |
| Total Carbohydrate                                   | 0g     | 0                |
| Dietary Fiber                                        | 0g     | 0                |
| Total Sugars                                         | 0g     |                  |
| Vitamin C (Ascorbic Acid)                            | 180mg  | 200              |
| Vitamin B3                                           | 32mg   | 200              |
| Vitamin B6                                           | 25mg   | 1470             |
| Vitamin B12                                          | 200mcg | 8330             |
| Smart Fuel Vision Blend<br>Leutin                    | 60mg   |                  |
| MaryGold                                             |        |                  |
| Vitamin A (Beta Carotine)                            |        |                  |
| Capasanine                                           |        |                  |
| Smart Fuel Restore Blend<br>BCAA's Vegan 2:1–1 Blend | 300mg  |                  |
| L-Leucine                                            |        |                  |
| L-Valine                                             |        |                  |
| L-Isoleucine                                         |        |                  |
| Smart Fuel Blend<br>Caffeine from Green Tea          | 685mg  |                  |
| Capasathin                                           |        |                  |
| Ginseng                                              |        |                  |
|                                                      |        |                  |

**GOATED SMART FUEL®**