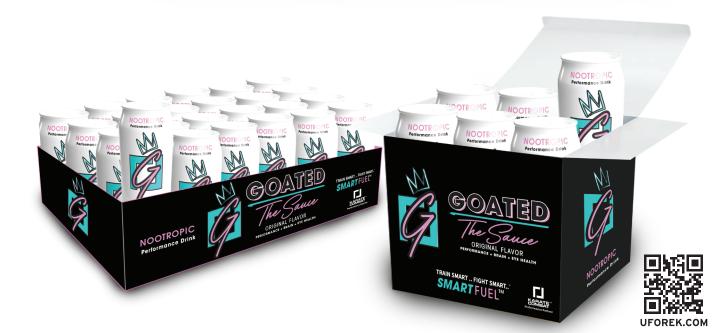

## **Nootropic & Energy Drink**

Train Smart
Smart Fuel®

## GOATED

PERFORMANCE'+ BRAIN'+ EYE HEALTH'

| Amount per Serving                                   |        |                  |
|------------------------------------------------------|--------|------------------|
| Calories                                             |        |                  |
|                                                      | % Dail | y Va <b>l</b> ue |
| Total Fat                                            | 0g     | 0                |
| Saturated Fat                                        | 0g     | 0                |
| Trans Fat                                            | 0g     | C                |
| Cholesterol                                          | 0g     | C                |
| Sodium                                               | 0g     | 0                |
| Total Carbohydrate                                   | 0g     | 0                |
| Dietary Fiber                                        | 0g     | 0                |
| Total Sugars                                         | 0g     |                  |
| Vitamin C (Ascorbic Acid)                            | 180mg  | 200              |
| Vitamin B3                                           | 32mg   | 200              |
| Vitamin B6                                           | 25mg   | 1470             |
| Vitamin B12                                          | 200mcg | 8330             |
| Smart Fuel Vision Blend<br>Leutin                    | 60mg   |                  |
| MaryGold                                             |        |                  |
| Vitamin A (Beta Carotine)                            |        |                  |
| Capasanine                                           |        |                  |
| Smart Fuel Restore Blend<br>BCAA's Vegan 2:1–1 Blend | 300mg  |                  |
| L-Leucine                                            |        |                  |
| L-Valine                                             |        |                  |
| L-Isoleucine                                         |        |                  |
| Smart Fuel Blend<br>Caffeine from Green Tea          | 685mg  |                  |
| Capasathin                                           |        |                  |
| Ginseng                                              |        |                  |
|                                                      |        |                  |

**GOATED SMART FUEL®**