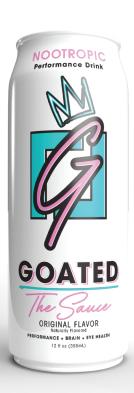

## **Nootropic & Energy Drink**

Train Smart
Smart Fuel®

## GOATED

PERFORMANCE'+ BRAIN'+ EYE HEALTH'

| Amount per Serving                                   |        |                  |
|------------------------------------------------------|--------|------------------|
| Calories                                             |        |                  |
|                                                      | % Dail | y Va <b>l</b> ue |
| Total Fat                                            | 0g     | 0                |
| Saturated Fat                                        | 0g     | 0                |
| Trans Fat                                            | 0g     | C                |
| Cholesterol                                          | 0g     | C                |
| Sodium                                               | 0g     | 0                |
| Total Carbohydrate                                   | 0g     | 0                |
| Dietary Fiber                                        | 0g     | 0                |
| Total Sugars                                         | 0g     |                  |
| Vitamin C (Ascorbic Acid)                            | 180mg  | 200              |
| Vitamin B3                                           | 32mg   | 200              |
| Vitamin B6                                           | 25mg   | 1470             |
| Vitamin B12                                          | 200mcg | 8330             |
| Smart Fuel Vision Blend<br>Leutin                    | 60mg   |                  |
| MaryGold                                             |        |                  |
| Vitamin A (Beta Carotine)                            |        |                  |
| Capasanine                                           |        |                  |
| Smart Fuel Restore Blend<br>BCAA's Vegan 2:1–1 Blend | 300mg  |                  |
| L-Leucine                                            |        |                  |
| L-Valine                                             |        |                  |
| L-Isoleucine                                         |        |                  |
| Smart Fuel Blend<br>Caffeine from Green Tea          | 685mg  |                  |
| Capasathin                                           |        |                  |
| Ginseng                                              |        |                  |
|                                                      |        |                  |

**GOATED SMART FUEL®**