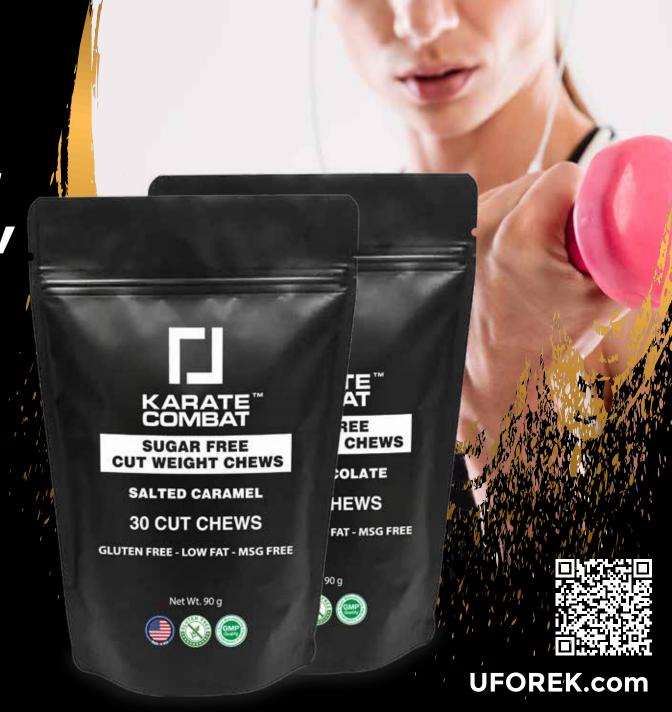

### Karate Combat - Exclusive Gourmet Weight Loss Cut Chews (Per Piece)

- 325 mg Free Range Bush African Mango Fruit (Clinical Appetite Suppressant)
- → 125 mg Cissus Grape Plant (Clinical Fat Burner)
- 20 mg GBB Herb (Clinical Fat Burner & Sweat Amplifier) (Gamma-Butyrobetaine)
- ) 100 mg L-Carnitine Amino Acid (Fat Loss & Muscle Builder)
- B12 Vitamin (Methylcobalamin Energy Form)

#### First Cut Chew

Drink 1-20 oz glass water 20 minutes before your largest meal of the day Chew 1 KC Cut Chew Weight Loss Caramel for 30 seconds for maximum sublingual absorption then swallow

#### **Second Cut Chew**

Repeat taking a 20 oz glass of water 20 minutes before 2nd largest meal and chew the 2nd clinical weight loss caramel.